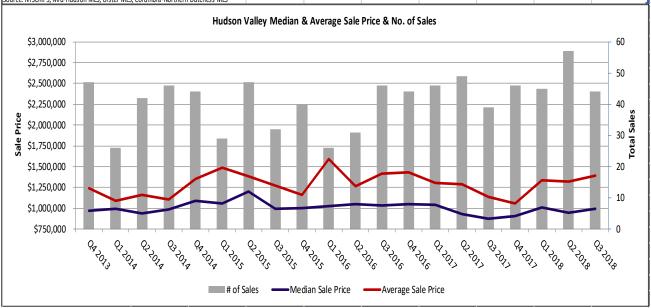

#### **HUDSON VALLEY LUXURY MARKET OVERVIEW**

|         |            |             |             |           | Avg.     |           |
|---------|------------|-------------|-------------|-----------|----------|-----------|
|         |            | Median      | Average     | Avg. Days | Listing  | Listing   |
| Period  | # of Sales | Sale Price  | Sale Price  | on Market | Discount | Inventory |
| Q3 2018 | 44         | \$990,000   | \$1,388,387 | 154       | -7.2%    | 567       |
| Q2 2018 | 57         | \$945,000   | \$1,324,056 | 164       | -5.9%    | 538       |
| Q1 2018 | 45         | \$1,010,000 | \$1,338,352 | 237       | -7.0%    | 383       |
| Q4 2017 | 46         | \$905,463   | \$1,053,661 | 143       | -6.0%    | 446       |
| Q3 2017 | 40         | \$876,000   | \$1,127,434 | 147       | -7.3%    | 451       |

### **Hudson Valley**

| Hudson Valley Market Matrix, All              |                                                                                                 |           |    |           |    |           |                 |    |           |    |           |    |           |    |           |    |           |
|-----------------------------------------------|-------------------------------------------------------------------------------------------------|-----------|----|-----------|----|-----------|-----------------|----|-----------|----|-----------|----|-----------|----|-----------|----|-----------|
| Sales \$750,000 and over                      |                                                                                                 | 2014      |    | 2015      |    | 2016      | 2017            | Q3 | 2017      | Q4 | 2017      | Q1 | 2018      | Q2 | 2018      | Q3 | 2018      |
| Median Sale Price                             | \$                                                                                              | 988,750   | \$ | 1,037,500 | \$ | 1,050,000 | \$<br>935,000   | \$ | 876,000   | \$ | 905,463   | \$ | 1,010,000 | \$ | 945,000   | \$ | 990,000   |
| Average Sale Price                            | \$                                                                                              | 1,187,938 | \$ | 1,317,201 | \$ | 1,419,212 | \$<br>1,196,059 | \$ | 1,127,434 | \$ | 1,053,661 | \$ | 1,338,352 | \$ | 1,324,056 | \$ | 1,388,387 |
| # of Sales                                    |                                                                                                 | 158       |    | 148       |    | 147       | 181             |    | 40        |    | 46        |    | 45        |    | 57        |    | 44        |
| Avg. DOM                                      |                                                                                                 | 205       |    | 152       |    | 218       | 179             |    | 147       |    | 143       |    | 237       |    | 164       |    | 154       |
| Avg. List Price                               | \$                                                                                              | 1,856,298 | \$ | 1,448,072 | \$ | 1,279,133 | \$<br>1,267,000 | \$ | 1,215,198 | \$ | 1,055,073 | \$ | 1,373,200 | \$ | 1,250,300 | \$ | 1,446,110 |
| Listing Discount                              |                                                                                                 | -14.47%   |    | -9.16%    |    | -9.78%    | -7.36%          |    | -7.26%    |    | -5.96%    |    | -6.99%    |    | -5.91%    |    | -7.20%    |
| Listing Inventory                             |                                                                                                 | 469       |    | 492       |    | 499       | 435             |    | 451       |    | 446       |    | 383       |    | 538       |    | 567       |
| Source, all tables & graphs: NYSORPS, Mid-Huc | ource, all tables & graphs: NYSORPS, Mid-Hudson MLS, Ulster MLS, Columbia-Northern Dutchess MLS |           |    |           |    |           |                 |    |           |    |           |    |           |    |           |    |           |
|                                               |                                                                                                 |           |    |           |    |           |                 |    |           |    |           |    |           |    |           |    |           |