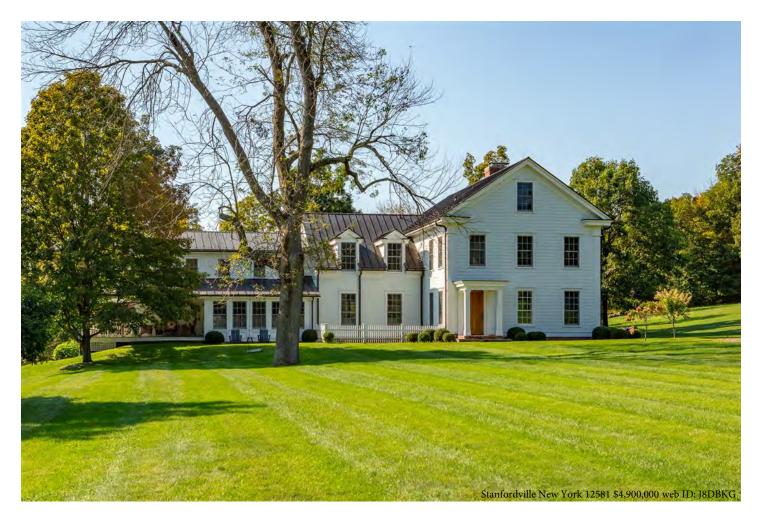

It was hardly an uneventful three months, though, with three homes selling in the \$2 million to \$4 million range and two more selling for more than \$4 million. Topping the list was a 6,000-square-foot home on nearly 38 acres in Rhinebeck, overlooking the Hudson River, that sold for \$6,650,000. Another riverfront Rhinebeck property, featuring a nearly 8,000-square-foot home on 16 acres, sold for \$5,027,000. Located just minutes from Rhinebeck Village and the Rhinecliff-Kingston Amtrak railroad station, the latter home features 40-foot vaulted ceilings, a large pool with separate pool house and expansive river views.