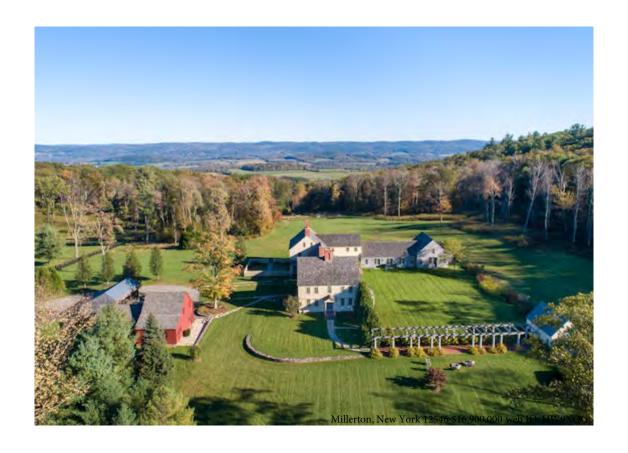

It was hardly an uneventful three months, though, with three homes selling in the \$2 million to \$4 million range and two more selling for more than \$4 million. Topping the list was a 6,000-square-foot home on nearly 38 acres in Rhinebeck, overlooking the Hudson River, that sold for \$6,650,000. Another riverfront Rhinebeck property, featuring a nearly 8,000-square-foot home on 16 acres, sold for \$5,027,000. Located just minutes from Rhinebeck Village and the Rhinecliff-Kingston Amtrak railroad station, the latter home features 40-foot vaulted ceilings, a large pool with separate pool house and expansive river views.